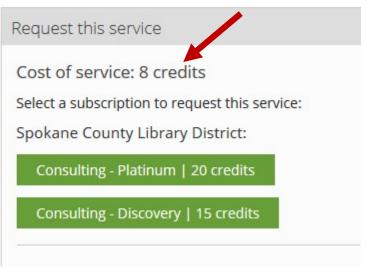

Number: PSC-8042

Products: BLUEcloud Discovery, Enterprise, Portfolio

Service Type: Custom Development

Credits: 8 credits
Price: \$2,500 (USD)
Cost Type: Fixed